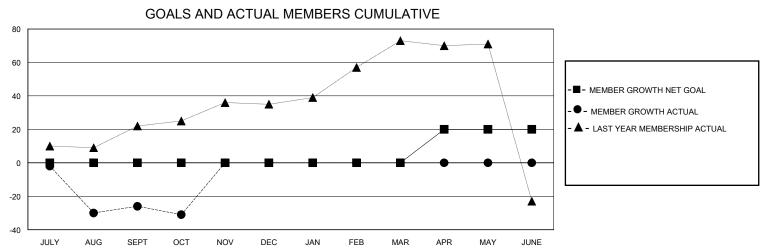

## District 20 K2

GMT: LOCATION NEW YORK GMT CA

| Clubs         |               |             |               | Members               |                        |                         |                                                    |
|---------------|---------------|-------------|---------------|-----------------------|------------------------|-------------------------|----------------------------------------------------|
|               | RESULTS FOR   | R 2024-2025 |               | RESULTS FOR 2024-2025 |                        |                         |                                                    |
| QUARTER       | NEW CLUB GOAL | NEW CLUBS   | DROPPED CLUBS | QUARTER MEME          | BER GROWTH NET<br>GOAL | MEMBER GROWTH<br>ACTUAL | DROPPED<br>MEMBERS ACTUAL<br>(including transfers) |
| JULY/AUG/SEPT | 0             | 0           | 0             | JULY/AUG/SEPT         | 0                      | 57                      | 76                                                 |
| OCT/NOV/DEC   | 1             | 0           | 0             | OCT/NOV/DEC           | 0                      | 3                       | 8                                                  |
| JAN/FEB/MAR   | 0             | 0           | 0             | JAN/FEB/MAR           | 0                      | 0                       | 0                                                  |
| APR/MAY/JUNE  | 0             | 0           | 0             | APR/MAY/JUNE          | 20                     | 0                       | 0                                                  |