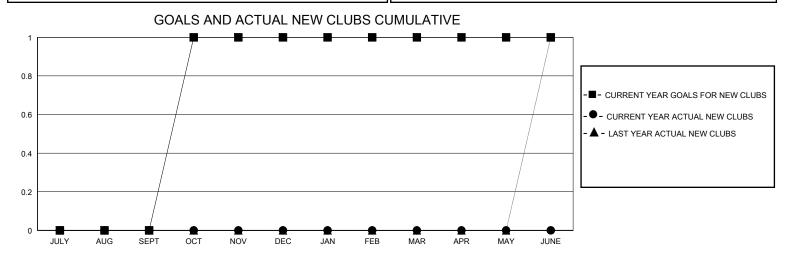

## District 20 K2

GMT: LOCATION NEW YORK GMT CA

| Clubs         |               |             |               | Members               |                        |                         |                                                    |
|---------------|---------------|-------------|---------------|-----------------------|------------------------|-------------------------|----------------------------------------------------|
|               | RESULTS FOR   | R 2024-2025 |               | RESULTS FOR 2024-2025 |                        |                         |                                                    |
| QUARTER       | NEW CLUB GOAL | NEW CLUBS   | DROPPED CLUBS | QUARTER MEME          | BER GROWTH NET<br>GOAL | MEMBER GROWTH<br>ACTUAL | DROPPED<br>MEMBERS ACTUAL<br>(including transfers) |
| JULY/AUG/SEPT | 0             | 0           | 0             | JULY/AUG/SEPT         | 0                      | 57                      | 76                                                 |
| OCT/NOV/DEC   | 1             | 0           | 0             | OCT/NOV/DEC           | 0                      | 3                       | 8                                                  |
| JAN/FEB/MAR   | 0             | 0           | 0             | JAN/FEB/MAR           | 0                      | 0                       | 0                                                  |
| APR/MAY/JUNE  | 0             | 0           | 0             | APR/MAY/JUNE          | 20                     | 0                       | 0                                                  |